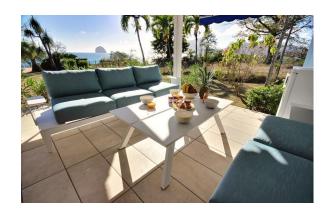

A large sunny terrace with dining table, hammock and outdoor living room completes the layout of the main house.

The swimming pool faces the sea with a view on the Diamond Rock and the Morne Larcher and is secured by an alarm. Go to the bottom of the garden to access the Cherry beach only a few steps away!