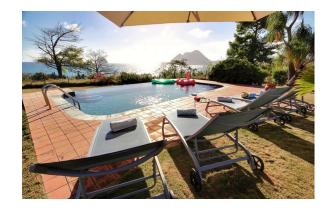

A large sunny terrace with dining table, hammock and outdoor living room completes the layout of the main house.

The swimming pool faces the sea with a view on the Diamond Rock and the Morne Larcher and is secured by an alarm. Go to the bottom of the garden to access the Cherry beach only a few steps away!