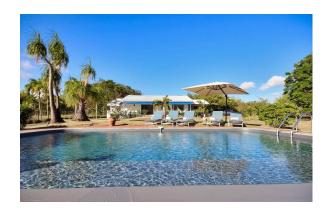

A large sunny terrace with dining table, hammock and outdoor living room completes the layout of the main house.

The swimming pool faces the sea with a view on the Diamond Rock and the Morne Larcher and is secured by an alarm. Go to the bottom of the garden to access the Cherry beach only a few steps away!