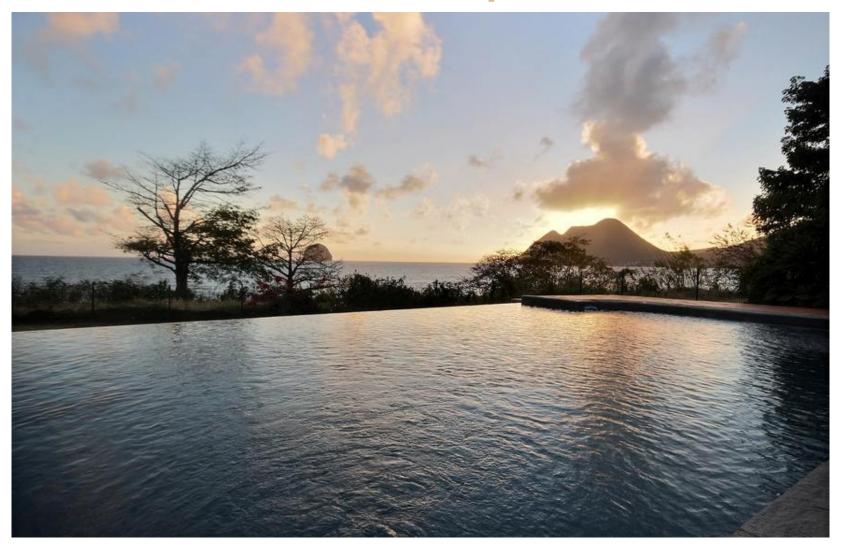

A large sunny terrace with dining table, hammock and outdoor living room completes the layout of the main house.

The swimming pool faces the sea with a view on the Diamond Rock and the Morne Larcher and is secured by an alarm. Go to the bottom of the garden to access the Cherry beach only a few steps away!