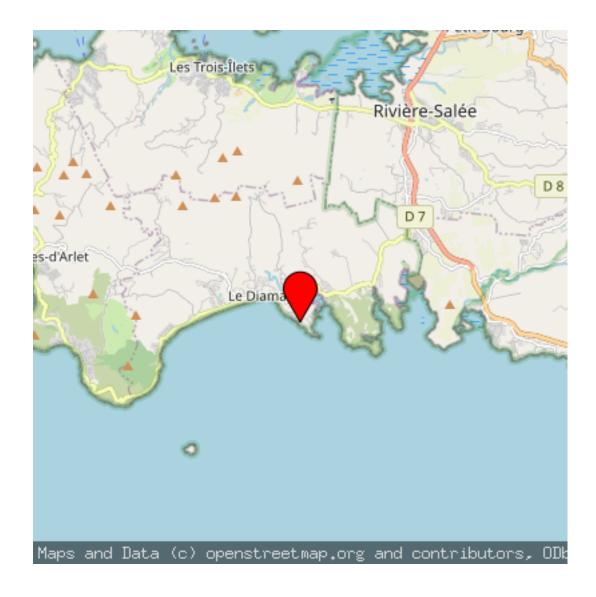

double bedrooms. One bedroom has a private bathroom. Another bathroom with bathtub and WC is also available.

A large sunny terrace with dining table, hammock and outdoor living room completes the layout of the main house.

The swimming pool faces the sea with a view on the Diamond Rock and the Morne Larcher and is secured by an alarm. Go to the bottom of the garden to access the Cherry beach only a few steps away!

## **Caractéristiques / Features**

100 m2 / \* 4 traveler(s) / = 2 bedroom(s) / • 2 bathroom(s)

#### **Equipments / Equipment**





Filter coffee maker Air conditioner





Oven



Dishwasher



Household linen



Washing machine



Espresso machine



Microwave



Parking



Swimming pool



Hair dryer



Clothes dryer



TV



Wifi

Beach access

Sea v



## Localisation





# Séphora

+596 596 10 60 55 martinique@villaveo.com