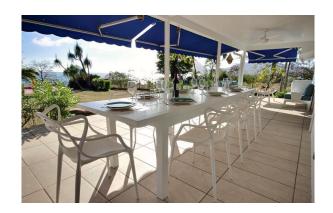

A large sunny terrace with dining table, hammock and outdoor living room completes the layout of the main house.

The swimming pool faces the sea with a view on the Diamond Rock and the Morne Larcher and is secured by an alarm. Go to the bottom of the garden to access the Cherry beach only a few steps away!