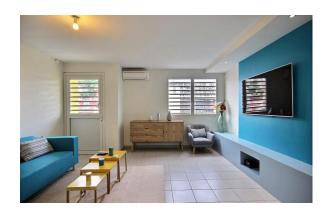

The 3er PDJ are included (pastries from the owner's bakery located on the ground floor of the building)!

The bright living room is equipped with a large flat screen TV and a dining area to take your meals. The kitchen is brand new and has a large fridge.

The bright living room is equipped with a large flat screen TV and a dining area to take your meals. The kitchen is brand new and has a large fridge.

The double bedroom is carefully decorated and you will find the bathroom right next door.