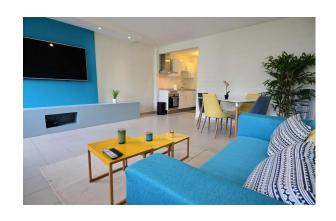

The 3er PDJ are included (pastries from the owner's bakery located on the ground floor of the building)!

The bright living room is equipped with a large flat screen TV and a dining area to take your meals. The kitchen is brand new and has a large fridge.

The bright living room is equipped with a large flat screen TV and a dining area to take your meals. The kitchen is brand new and has a large fridge.

The double bedroom is carefully decorated and you will find the bathroom right next door.