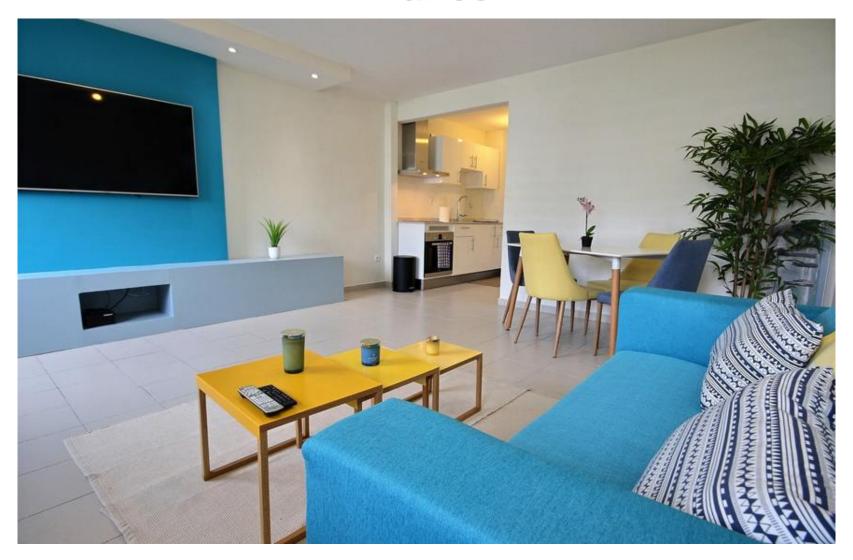

The 3er PDJ are included (pastries from the owner's bakery located on the ground floor of the building)!

The bright living room is equipped with a large flat screen TV and a dining area to take your meals. The kitchen is brand new and has a large fridge.

The bright living room is equipped with a large flat screen TV and a dining area to take your meals. The kitchen is brand new and has a large fridge.

The double bedroom is carefully decorated and you will find the bathroom right next door.