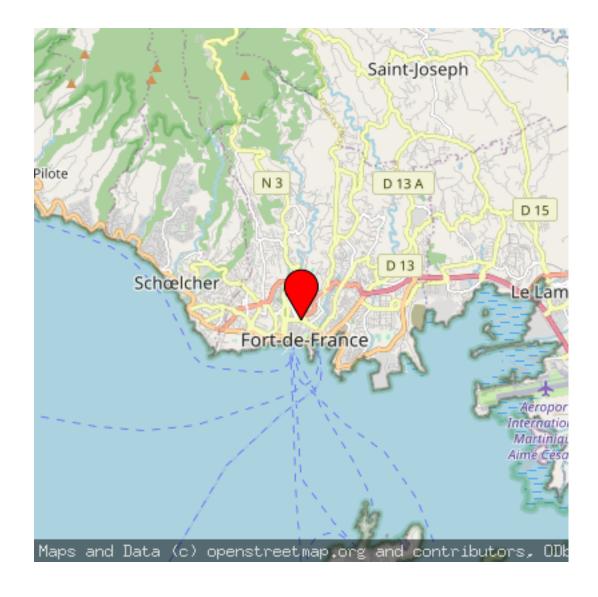

he building)!

The bright living room is equipped with a large flat screen TV and a dining area to take your meals. The kitchen is brand new and has a large fridge.

The double bedroom is carefully decorated and you will find the bathroom right next door.

The apartment is carefully decorated and ideally located in the centre of the island.

From Fort de France you can take the shuttle boat to the beach of Les Trois llets.



### Caractéristiques / Features

→ 70 m2 / 

→ 2 traveler(s) / 

→ 1 bedroom(s) / 

→ 1 bathroom(s)

### **Equipments / Equipment**





Oven



TV



Wifi



Household linen



Washing machine



Espresso machine



Iron



Microwave



Hair dryer

Freezer



Parking

**Towels** 

Paid parking outside the proping tytable

Vacuum cleaner

Kettle



#### Localisation





## Séphora

+596 596 10 60 55 martinique@villaveo.com