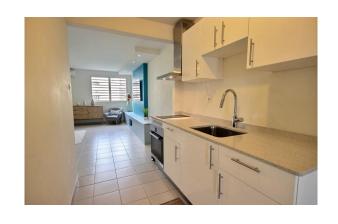

The 3er PDJ are included (pastries from the owner's bakery located on the ground floor of the building)!

The bright living room is equipped with a large flat screen TV and a dining area to take your meals. The kitchen is brand new and has a large fridge.

The bright living room is equipped with a large flat screen TV and a dining area to take your meals. The kitchen is brand new and has a large fridge.

The double bedroom is carefully decorated and you will find the bathroom right next door.