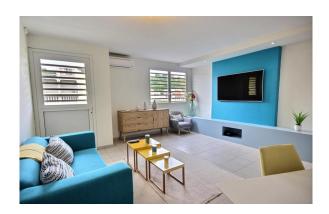

The 3er PDJ are included (pastries from the owner's bakery located on the ground floor of the building)!

The bright living room is equipped with a large flat screen TV and a dining area to take your meals. The kitchen is brand new and has a large fridge.

The bright living room is equipped with a large flat screen TV and a dining area to take your meals. The kitchen is brand new and has a large fridge.

The double bedroom is carefully decorated and you will find the bathroom right next door.