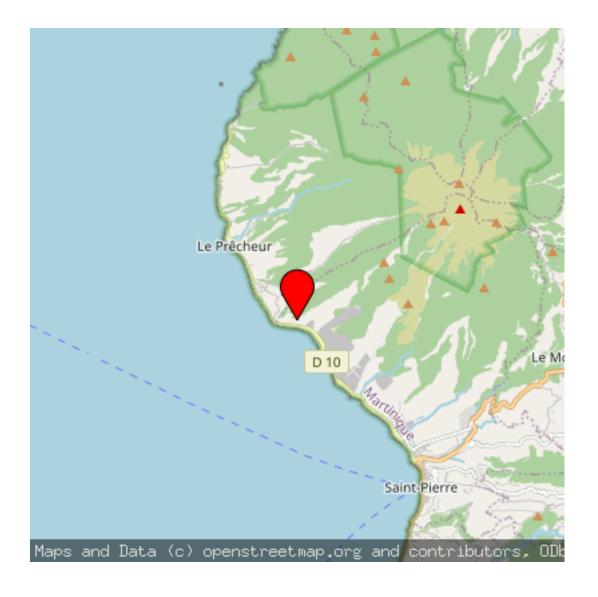

#### Localisation

Nearby shops are accessible in just 5 minutes by car in the towns of Saint-Pierre and Le Prêcheur.

This vacation home is ideally placed for exploring northern Martinique.

From the villa, access to the sea is possible on foot, you just have to cross the estate and the road.