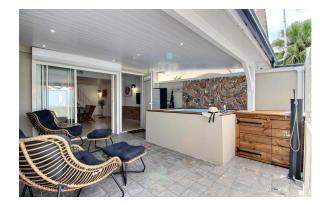

This recently renovated duplex offers the ideal setting for a romantic getaway or a small family getaway. The front door opens onto a small terrace that houses a lounge area and a punch bowl.

Inside, the space is divided between a fully equipped kitchen and a living room with a smart TV. The convertible sofa offers two extra beds for children. A dining table with 4 chairs lets you enjoy lunch indoors.