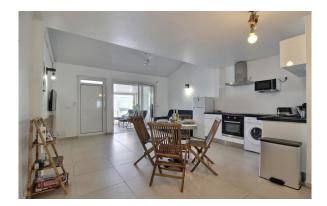

This recently renovated duplex offers the ideal setting for a romantic getaway or a small family getaway. The front door opens onto a small terrace that houses a lounge area and a punch bowl.

Inside, the space is divided between a fully equipped kitchen and a living room with a smart TV. The convertible sofa offers two extra beds for children. A dining table with 4 chairs lets you enjoy lunch indoors.