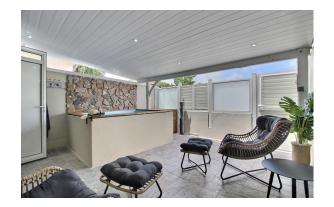

This recently renovated duplex offers the ideal setting for a romantic getaway or a small family getaway. The front door opens onto a small terrace that houses a lounge area and a punch bowl.

Inside, the space is divided between a fully equipped kitchen and a living room with a smart TV. The convertible sofa offers two extra beds for children. A dining table with 4 chairs lets you enjoy lunch indoors.