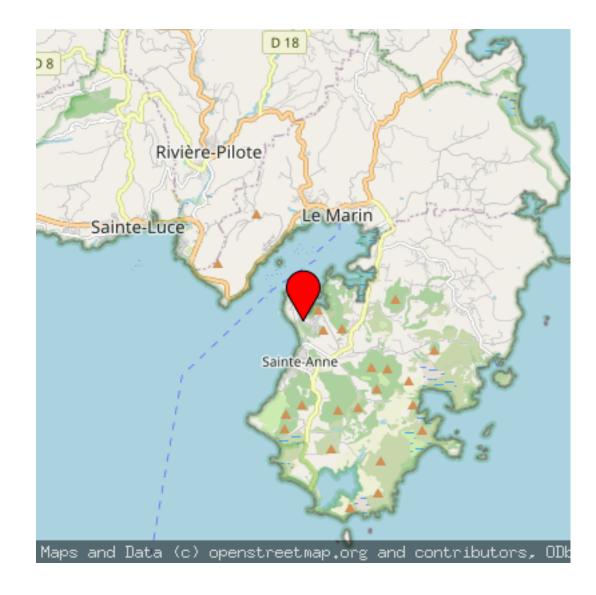

#### **Votre location / Your rental**

Located in the extreme south of Martinique, this 1-bedroom duplex can accommodate up to 4 travelers. Nestled in the Domaine de Belfond housing estate, the duplex with punch tub is just 5 minutes from the town of Sainte-Anne.

This location is ideal for a seaside holiday.

The duplex is just 550 m from Pointe Marin.

Great hiking trails are just 10 minutes away, including the trace des capes, the savane des pétrifications, the piton crève cœur and the Salines beach.

The village of Sainte-anne is just 5 minutes away, where you'll find a pharmacy, supermarket, bank and gas station...

Located in the extreme south of Martinique, this 1-bedroom duplex can accommodate up to 4 travelers. Nestled in the Domaine de Belfond housing estate, the duplex with punch tub is just 5 minutes from the town of Sainte-Anne.

The village of Sainte-anne is just 5 minutes away, where you'll find a pharmacy, supermarket, bank and gas station...