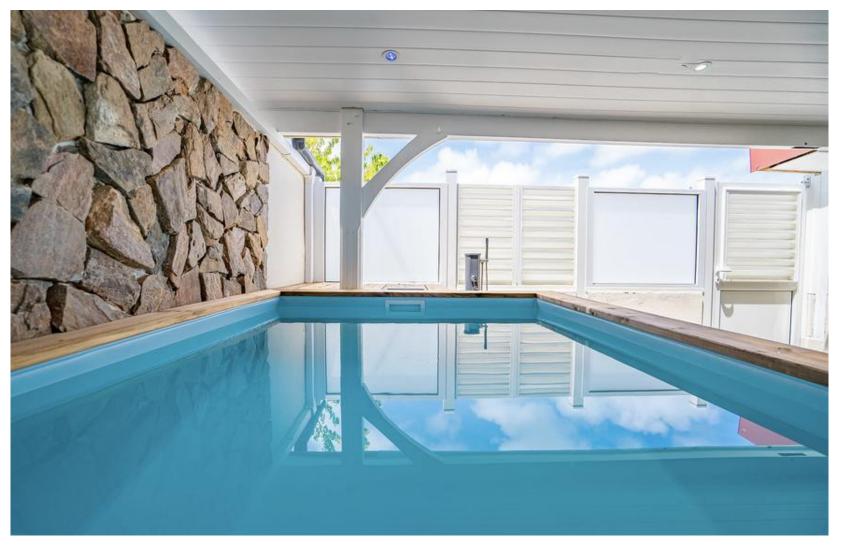

#### **Votre location / Your rental**

Located in the extreme south of Martinique, this 1-bedroom duplex can accommodate up to 4 travelers. Nestled in the Domaine de Belfond housing estate, the duplex with punch tub is just 5 minutes from the town of Sainte-Anne.

This recently renovated duplex offers the ideal setting for a romantic getaway or a small family getaway. The front door opens onto a small terrace that houses a lounge area and a punch bowl.

Inside, the space is divided between a fully equipped kitchen and a living room with a smart TV. The convertible sofa offers two extra beds for children. A dining table with 4 chairs lets you enjoy lunch indoors.

This location is ideal for a seaside holiday.

The duplex is just 550 m from Pointe Marin.

Great hiking trails are just 10 minutes away, including the trace des capes, the savane des pétrifications, the piton crève cœur and the Salines beach.